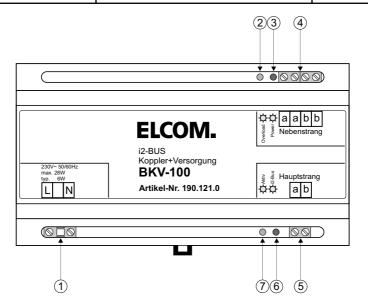

## Beschreibung:

1. Anschlußklemmen

Klemme L/N: 230V/50Hz Netzanschluß

- Kurzschlußanzeige (LED rot) Leuchtet bei Kurzschluß / Überlast des Nebenstrangs
- Betriebsanzeige Nebenstrang (LED grün)
  Spannung durch den BKV-100 am Nebenstrang vorhanden
- 4. Anschlußklemmen Nebenstrang

Klemme a/b: ELCOM i2-BUS Nebenstrang

5. Anschlußklemmen Hauptstrang

Klemme a/b: ELCOM i2-BUS Hauptstrang

6. Betriebsanzeige Hauptstrang (LED grün)

Spannung am Hauptstrang vorhanden (Anschluss korrekt) Der BKV-100 versorgt **nicht** den Hauptstrang. Dafür wird eine BSV-100 benötigt.

7. Anzeige Koppler aktiv (LED rot)

Blinkt bei Datenverkehr

Leuchtet bei Kopplung von Haupt- und Nebenstrang

Platzbedarf im Verteiler: 9 Einheiten